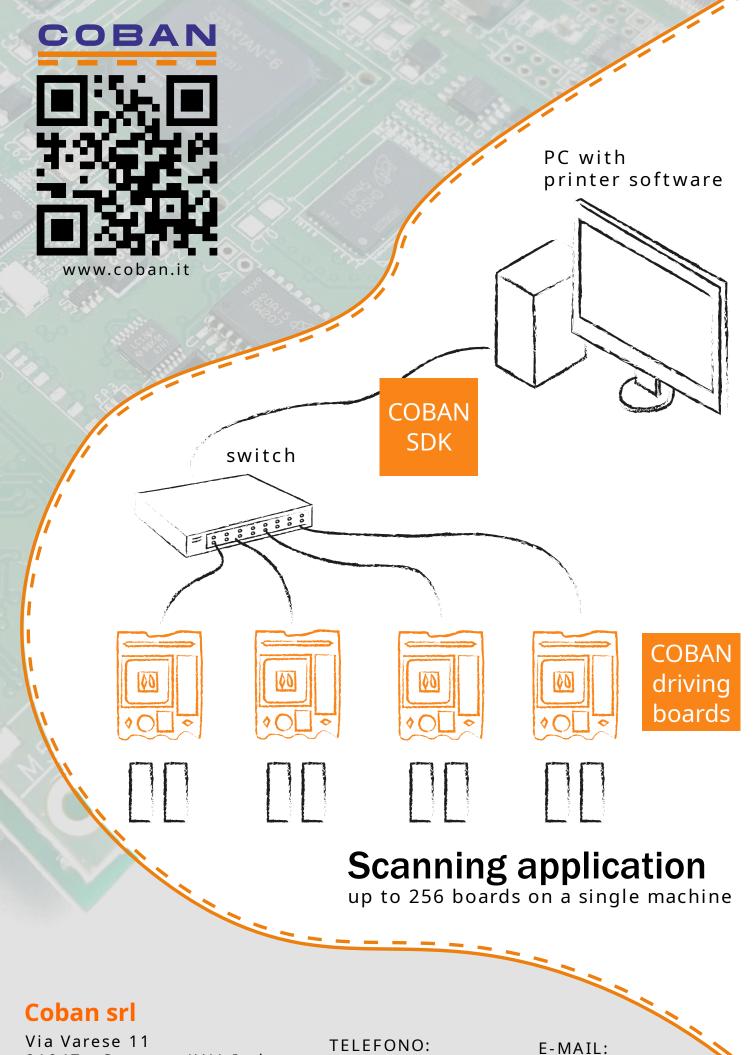

### Printhhead driving board Scanning application

### **Board features**

- Easy integration protocol -
  - SDK documentation -
- RJ45 ethernet connection 1Gbit -
- 1 driving board to control 2 printheads (4 colors) -
  - Nozzle mapping on board -

#### Data rotation on board -

Grey level -

COBAN

- Single power supply 26V -
- Cable length up to 900mm -

#### **Printhead supported features**

- Printhead maximum frequency (20 and 30 Khz)
- Waveform upload/download
- Temperature control
- Voltages settings
- Diagnostic
- Fire6 (nozzle activation)
- Full features support