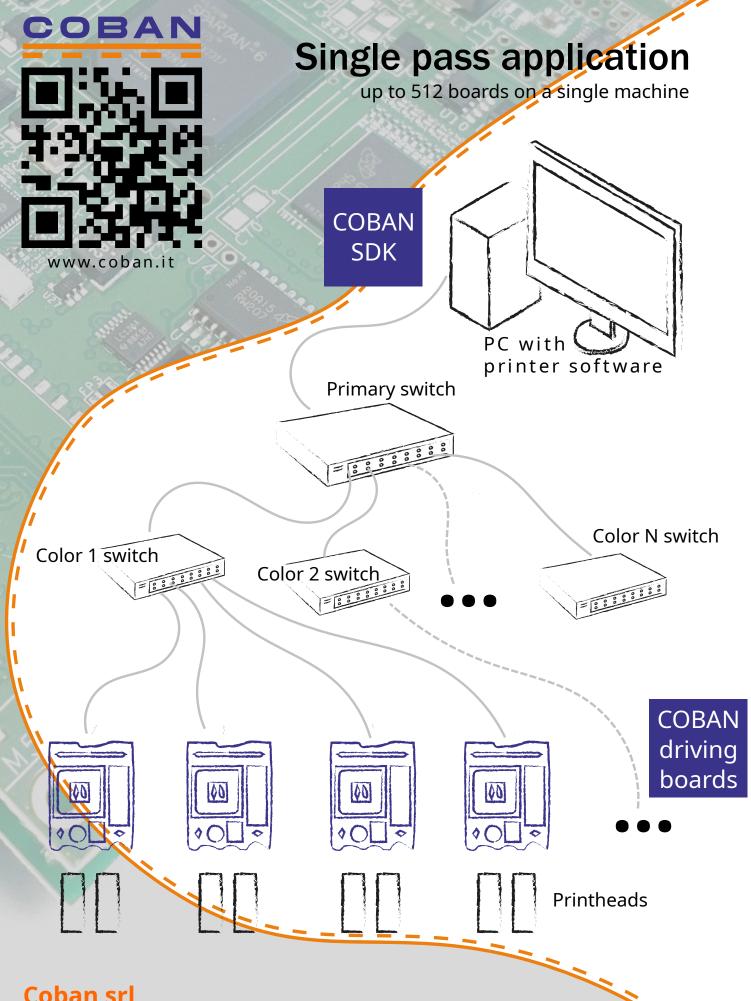

# Printhhead driving board Single pass application

### **Board features**

- Easy integration protocol
  - SDK documentation •
- RJ45 ethernet connectio 1 Gbit •
- 1 driving board to control 2 printhead
  - Nozzle mapping on-board •
  - Image queue management •
  - Printing data buffer up to 30 meters
    - Change design on the fly
      - Grey levels (drop sizes) •
    - Single power supply 26V •
  - Ink consumption counting on board
    - Live diagnostic •
    - Easy firmware upgrade •