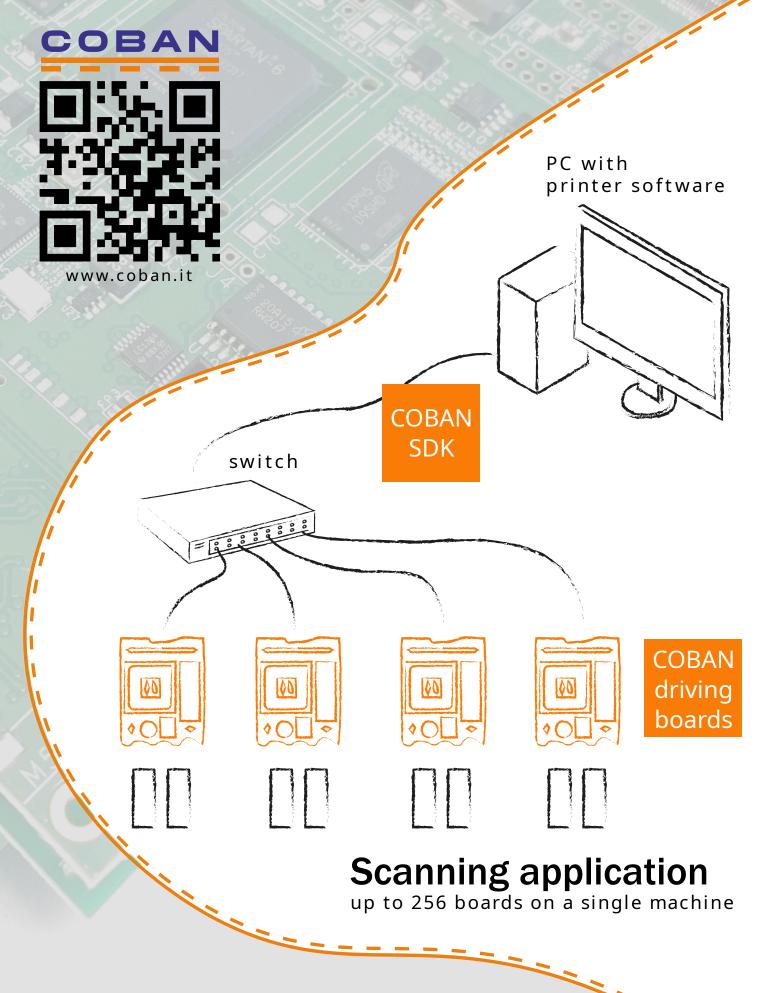

# Printhhead driving board Scanning application

### **Board features**

- Daisy chain on RJ45 -
- Easy integration protocol -
  - SDK documentation -
- RJ45 ethernet connection 1Gbit -
- 1 driving board to control 2 printheads -

- Nozzle mapping on board -
  - Data rotation on board -
    - Grey levels -
  - Single power supply 48V -
- Cable length up to 900mm -