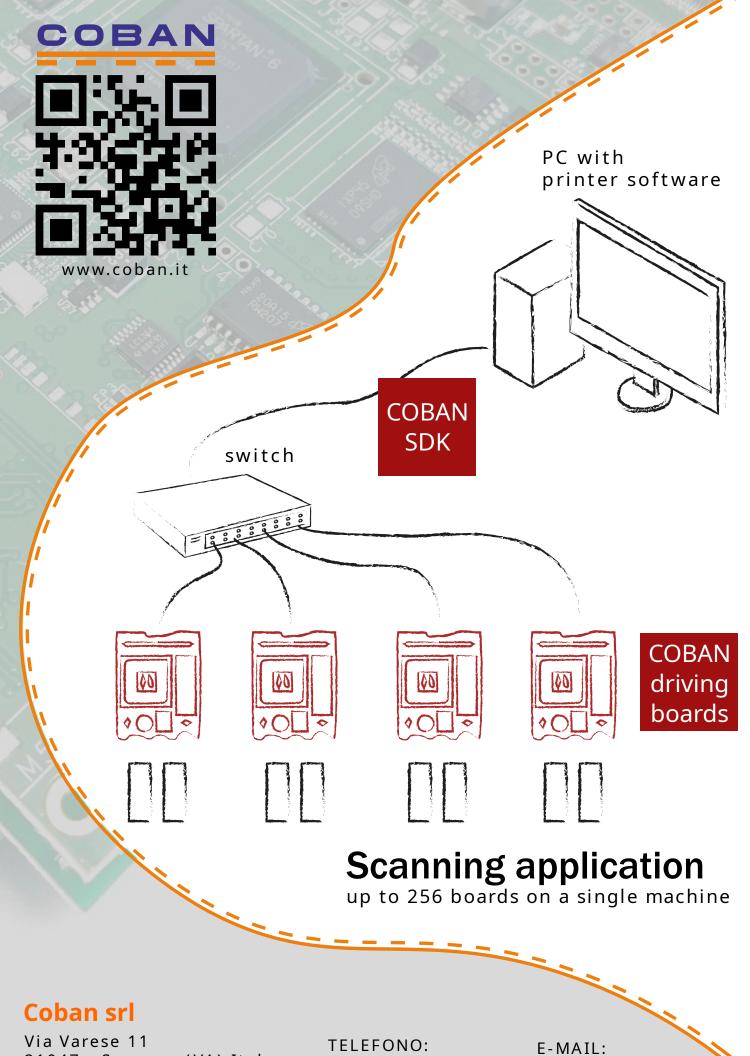

# Printhhead driving board Scanning application

#### **Board features**

- Easy integration protocol -
  - SDK documentation -
- RJ45 ethernet connection 1Gbit -
- 1 driving board to control 2 printheads (4 colors) -
  - Nozzle mapping on board -
    - Data rotation on board -
      - Grey level -

#### **Printhead supported features**

- Printhead maximum frequency (20 and 30 Khz)
- Waveform upload/download
- Temperature control
- Voltages settings
- Diagnostic
- Fire6 (nozzle activation)
- Full features support